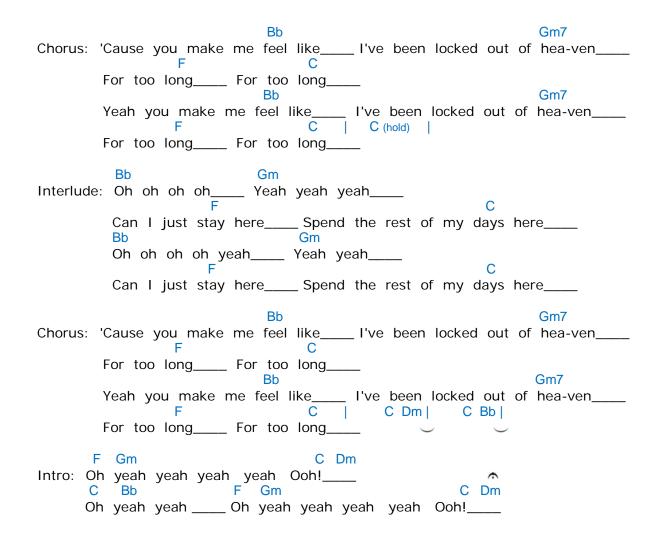

## Locked Out Of Heaven

1& 2& 3 &4 & Intro: 4/4 | \$ \$ 7 C Dm | F/A Gm C Dm Oh yeah yeah yeah yeah yeah Ooh!\_\_\_\_ F/A Gm Oh yeah yeah \_\_\_\_ Oh yeah yeah yeah Ooh!\_\_\_\_ C Bb F Gm 1. Nev-er had much faith in love or mir-a-cles\_\_\_\_\_Ooh!\_\_ C Bb F Gm C Dm Nev-er wan-na put my heart on the line\_\_\_\_Ooh!\_\_\_\_
C Bb F Gm C Dm But swim-ming in your wa-ter is some-thing spir-i-tual\_\_\_\_ Ooh!\_\_\_\_ C Bb F Gm I'm born a-gain ev'-ry time you spend the night\_\_\_\_ Ooh!\_\_\_\_ Dm Bb Bridge: 'Cause your sex takes me to par-a-dise\_\_\_\_\_ Dm Yeah your sex takes me to par-a-dise\_\_\_\_\_ And it shows... yeah yeah yeah\_\_\_\_\_ Chorus: 'Cause you make me feel like\_\_\_\_ I've been locked out of hea-ven\_\_\_\_ For too long\_\_\_\_ For too long\_\_\_\_ Gm7 Bb Yeah you make me feel like\_\_\_\_ I've been locked out of hea-ven\_\_\_ F C | C Dm | C Bb | For too long\_\_\_\_ For too long\_\_\_\_ F Gm Intro: Oh yeah yeah yeah Ooh!\_\_\_\_ C Bb F Gm Oh yeah yeah \_\_\_\_ Oh yeah yeah yeah yeah Ooh!\_\_\_\_ C Bb F Gm C Dm

2. You bring me to my knees\_\_\_\_ You make me test-i-fy\_\_\_ Ooh!\_\_\_\_ C Bb F Gm You can make a sin-ner change his ways\_\_\_\_ Ooh!\_\_\_\_ C Dm C Dm C Bb F Gm O-pen up your gates 'cause I can't wait to see the light\_\_\_\_ Ooh!\_\_\_\_ C Bb F Gm C And right there is where I wan-na stay\_\_\_\_ Ooh!\_\_\_\_ Dm Bb Bridge: 'Cause your sex takes me to par-a-dise\_\_\_\_\_ Yeah your sex takes me to par-a-dise\_\_\_\_\_ And it shows... yeah yeah yeah\_\_\_\_\_