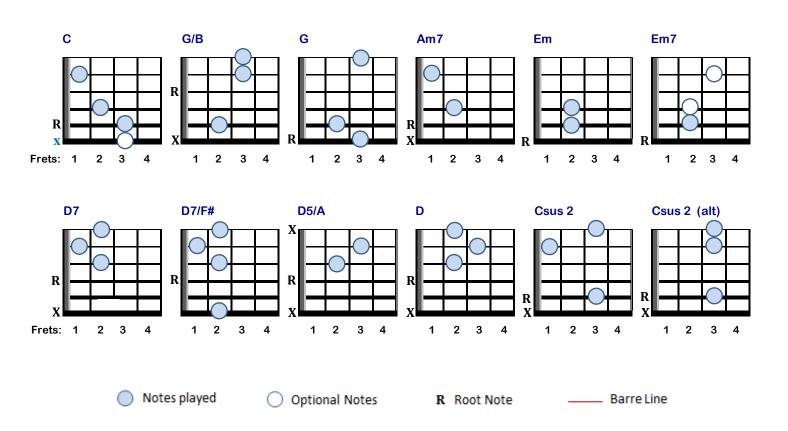

1, 2, 3, 4 Fingers x If you don't play optional note, don't play string

X Don't play string